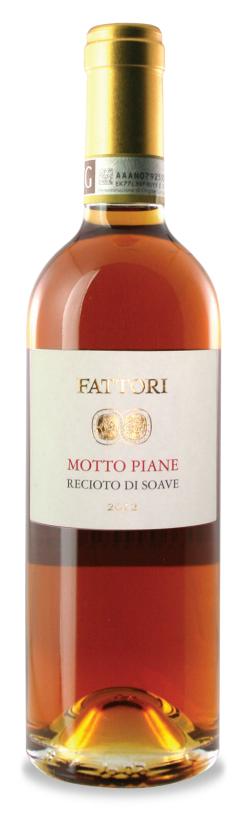

# Fattori Motto Piane DOCG Recioto di Soave A.B.V.: 13.5%

### Color, Nose & Palate

- Intense yellow with golden reflections.
- Black graphite accentuates the complex fruity aroma, rounding off the sweet spice and leaving an intriguing sensation of dried apricots.
- Sweet, balanced acidity and pleasing mouth feel.